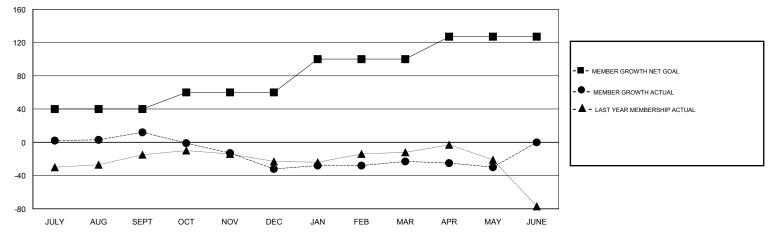

## GMT CA

| Clubs                 |               |           |               | Members               |                           |                         |                                                    |
|-----------------------|---------------|-----------|---------------|-----------------------|---------------------------|-------------------------|----------------------------------------------------|
| RESULTS FOR 2018-2019 |               |           |               | RESULTS FOR 2018-2019 |                           |                         |                                                    |
| QUARTER               | NEW CLUB GOAL | NEW CLUBS | DROPPED CLUBS | QUARTER               | MEMBER GROWTH NET<br>GOAL | MEMBER GROWTH<br>ACTUAL | DROPPED<br>MEMBERS ACTUAL<br>(including transfers) |
| JULY/AUG/SEPT         | 0             | 0         | 0             | JULY/AUG/SEPT         | 40                        | 71                      | 46                                                 |
| OCT/NOV/DEC           | 0             | 0         | 1             | OCT/NOV/DEC           | 20                        | 29                      | 68                                                 |
| JAN/FEB/MAR           | 0             | 0         | 0             | JAN/FEB/MAR           | 40                        | 44                      | 31                                                 |
| APR/MAY/JUNE          | 0             | 0         | 0             | APR/MAY/JUNE          | 27                        | 29                      | 30                                                 |